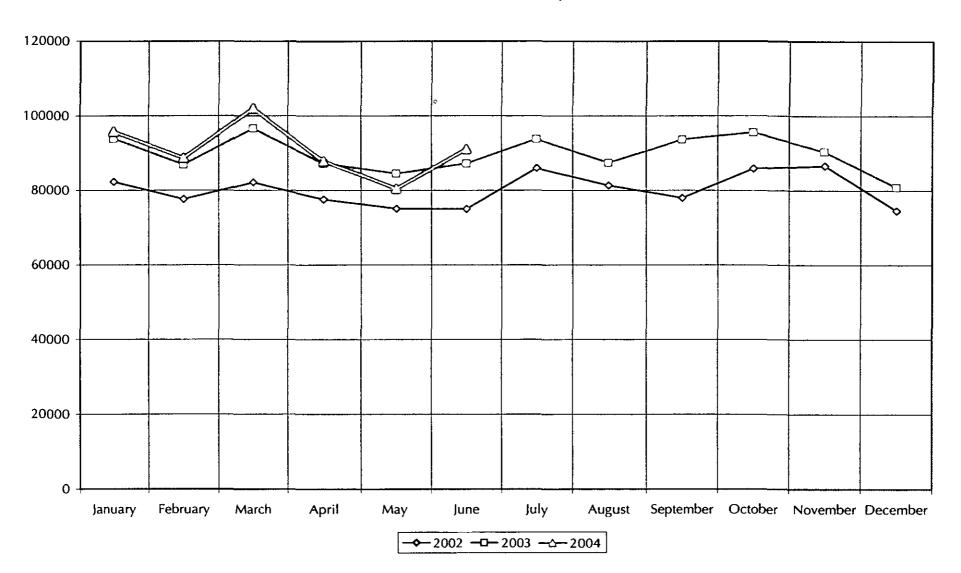

#### PATRON SERVICES

Circulation decreased from October 2004 by 3.87%. AV circulation represented 45% of the total circulation, 32% of children's material circulation and 52% of adults'. Computer use and printing both increased.