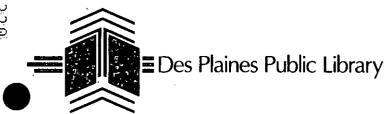

#### PATRON SERVICES

Circulation decreased from October 2004 by 3.87%. AV circulation represented 45% of the total circulation, 32% of children's material circulation and 52% of adults'. Computer use and printing both increased.