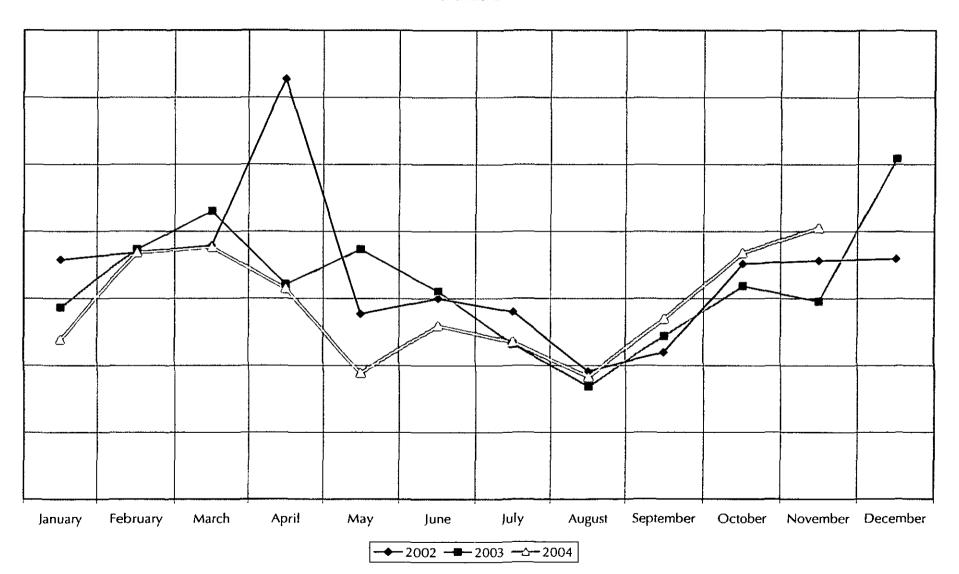

#### PATRON SERVICES

Circulation decreased from October 2004 by 3.87%. AV circulation represented 45% of the total circulation, 32% of children's material circulation and 52% of adults'. Computer use and printing both increased.