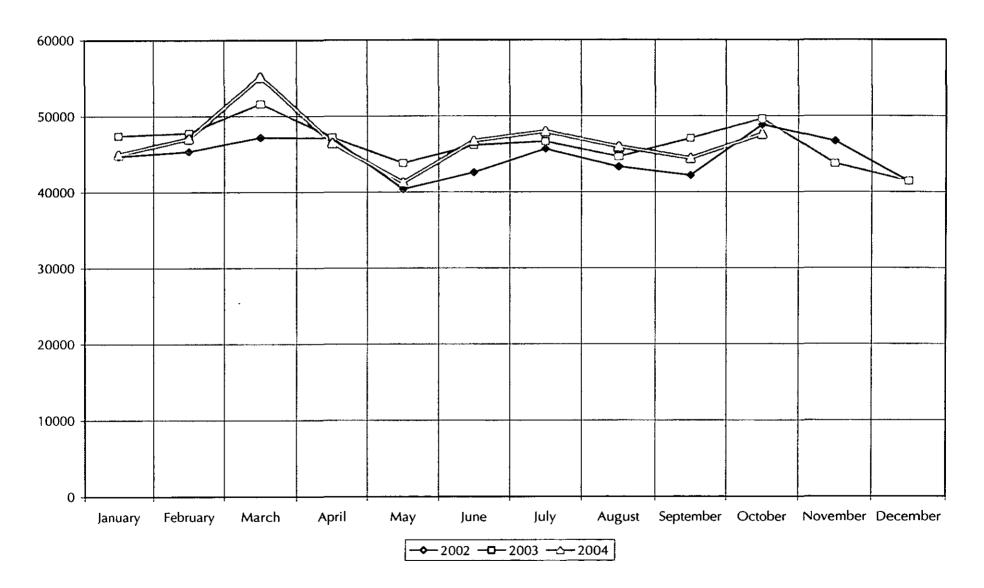

1        | 21                |
| Pumpkin Time 4-7 year olds                  | 1        | 33                |
| Stories and More                            | 2        | 44                |
| Story Explorers                             | 2        | 27                |
| Total                                       | 67       | 1,399             |
| Literacy Program                            |          |                   |
| Learn to Read                               | 12       | 780               |
| Grand Total                                 | 136      | 3,679             |

October Total = 62groups involving 3,679 people. 2004 Year to Date Total = 619 groups involving 31,898 people.

### Circulation Statistics Items Circulated Per Month By Year



#### Patron Attendance October 2004



#### Adult Patron Assistance October 2004







#### Meeting Room Attendance October 2004





1501 Ellinwood Street

Des Plaines, IL 60016-4553

847.827.5551 phone

847.827.7974 fax

www.desplaines.lib.il.us

V.D.2.

### FRIENDS OF THE DES PLAINES PUBLIC LIBRARY October 26, 2004 Meeting Report

Members of the Book Sale Committee reported that the Friends of the Library's Book Sale held on October 15-17, 2004 at the Des Plaines Public Library generated approximately \$13,532 in revenue. The Treasurer also reported that once the Library's wish list is satisfied there would be approximately \$10,000 remaining. The Treasurer suggested that this money be spent in this fiscal year because of the charitable status of the organization.

Book Sale Committee members also reported that a Holiday