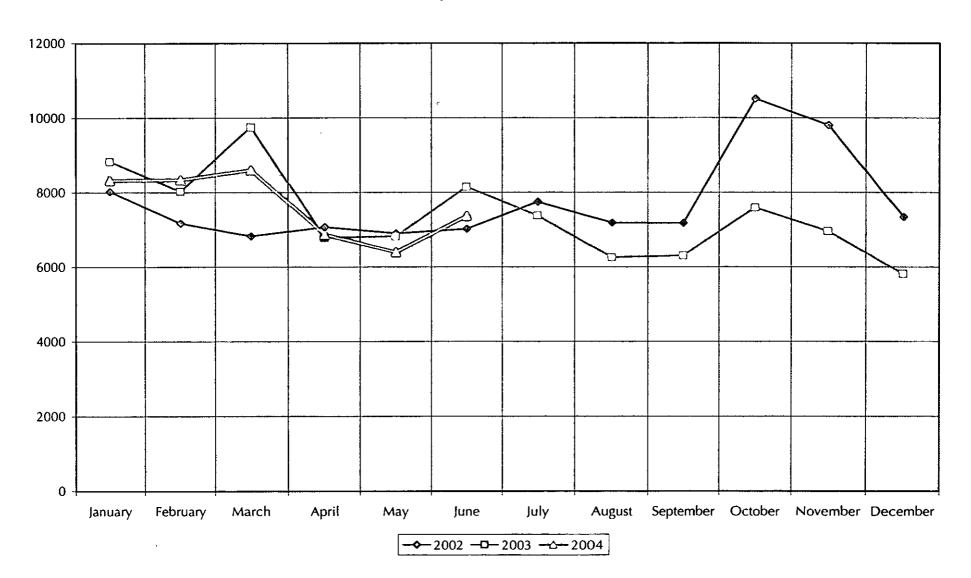

# DES PLAINES PUBLIC LIBRARY OVER THE COUNTER RECEIPTS FOR NOVEMBER 2004

|                | Nov 2003    | Nov 2004    | Year to Date 2003 | Year to Date 2004 |
|----------------|-------------|-------------|-------------------|-------------------|
| Lost Materials | 676.74      | 549.30      | 6,224.40          | 6,133.32          |
| Fines          | 11,623.82   | 9,474.69    | 98,772.74         | 88,217.83         |
| Damage         | 57.00       | 191.81      | 986.58            | 2,133.96          |
| Fees           | 346.21      | 340.25      | 3,153.48          | 4,192.82          |
| Copies         | 2,392.55    | 2,950.23    | 25,376.53         | 26,759.22         |
| Miscellaneous  | 5.00        | 16.00       | 207.45            | 234.30            |
| Total          | \$15,101.32 | \$13,522.28 | \$134,721.18      | \$127,671.45      |