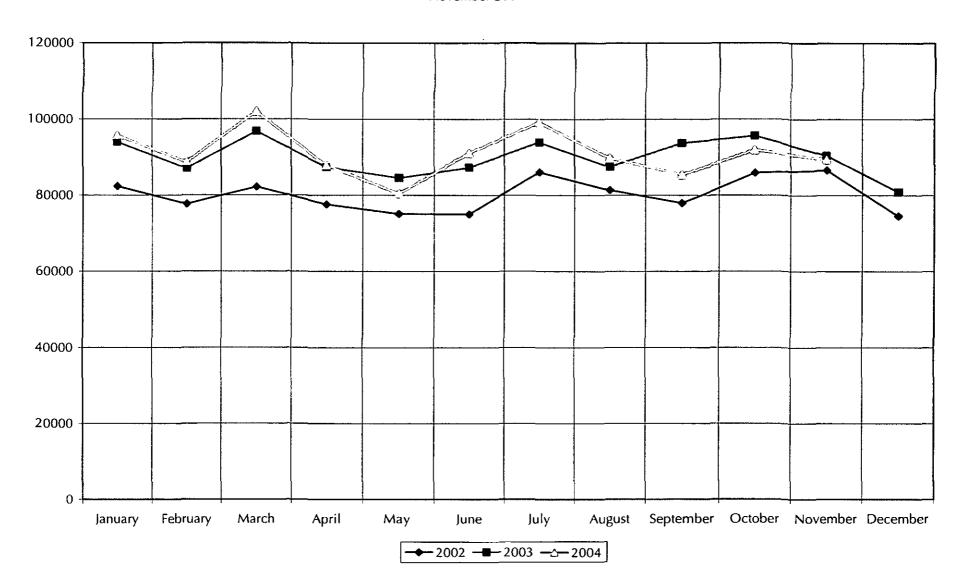

| Grand Total                                | 135        | 4,052             |

November Total = 76 groups involving 4,128 people. 2004 Year to Date Total = 687 groups involving 40,052 people.

Circulation Statistics November 2004



Patron Attendance November 2004



Adult Patron Assistance November 2004



Youth Patron Assistance November 2004



Meeting Room Attendance November 2004



#### FRIENDS OF THE DES PLAINES PUBLIC LIBRARY November 23, 2004 Meeting Report

Friends' Memberships are still being received bringing in \$180 since November 1, 2004.

Members of the Ongoing Book Shelf Committee have been categorizing the books. Biographies, Travel and fiction books are going well. It was suggested that a January 2005 sale be considered because of the abundance of books that have been received.

The Sunday Film "Cold Mountain" was well attended with only a few empty seats left. The Friday Night Foreign Films will continue.

The Christmas Book Sale has been scheduled for December 11, 2004 from 9:00 am to 4:00 pm. A