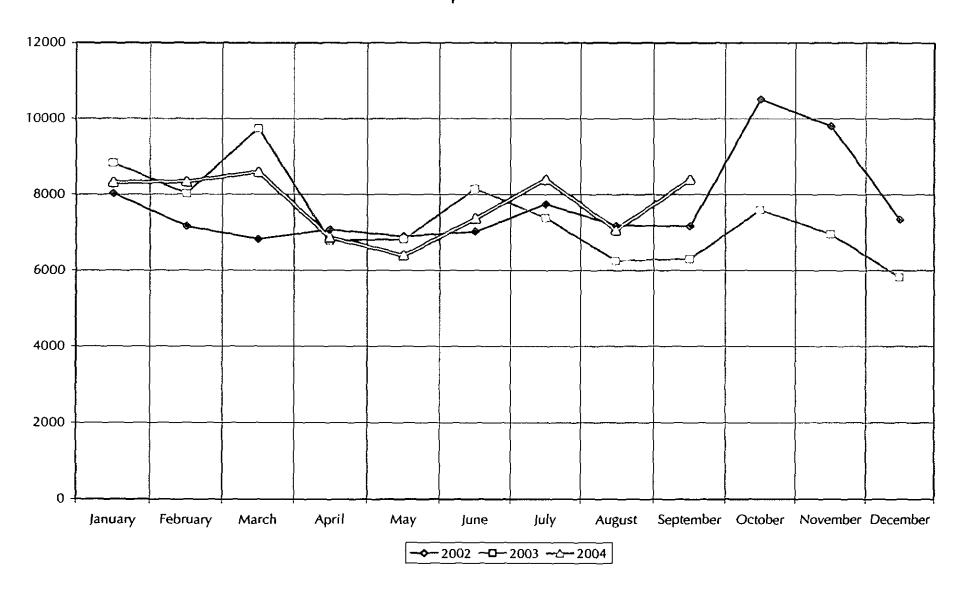

Following monthly reports to be reviewed and placed on file for audit:

| <ol> <li>Over the Counter Receipts</li> </ol> | \$   | 11,793.50   |
|-----------------------------------------------|------|-------------|
| 2. Petty Cash Expenditures                    | \$   | 6.12        |
| 3. Budget Expenditures for October            | \$   | 435,280.86  |
| 4. Expenditures Year to Date                  | \$4  | ,196,449.26 |
| 5. Revenue for October                        | \$   | 14,173.71   |
| 6. Revenue Year to Date                       | \$ 2 | ,606,243.78 |

### DES PLAINES PUBLIC LIBRARY FINANCE REPORT FOR NOVEMBER 2004

Following monthly reports to be reviewed and placed on file for audit:

| <ol> <li>Over the Counter Receipts</li> <li>Petty Cash Expenditures</li> <li>Budget Expenditures for November</li> <li>Expenditures Year to Date</li> <li>Revenue for November</li> <li>Revenue Year to Date</li> </ol> Warrant Register | \$ 13,522.28<br>\$ 35.85<br>\$ 477,862.43<br>\$ 4,647,073.79<br>\$ 21,110.69<br>\$ 2,753,877.37 |
|------------------------------------------------------------------------------------------------------------------------------------------------------------------------------------------------------------------------------------------|-------------------------------------------------------------------------------------------------|
| November 01, 2004<br>November 15, 2004<br>Total<br>Salaries                                                                                                                                                                              | \$ 96,591.13<br>\$ 100,242.29<br>\$ 196,833.42                                                  |
| November 12, 2004<br>November 22, 2004<br>Total                                                                                                                                                                                          | \$ 109,450.05<br>\$ 109,704.28<br>\$ 219.154.33                                                 |

# DES PLAINES PUBLIC LIBRARY OVER THE COUNTER RECEIPTS FOR NOVEMBER 2004

|                | Nov 2003    | Nov 2004    | Year to Date 2003 | Year to Date 2004 |
|----------------|-------------|-------------|-------------------|-------------------|
| Lost Materials | 676.74      | 549.30      | 6,224.40          | 6,133.32          |
| Fines          | 11,623.82   | 9,474.69    | 98,772.74         | 88,217.83         |
| Damage         | 57.00       | 191.81      | 986.58            | 2,133.96          |
| Fees           | 346.21      | 340.25      | 3,153.48          | 4,192.82          |
| Copies         | 2,392.55    | 2,950.23    | 25,376.53         | 26,759.22         |
| Miscellaneous  | 5.00        | 16.00       | 207.45            | 234.30            |
| Total          | \$15,101.32 | \$13,522.28 | \$134,721.18      | \$127,671.45      |