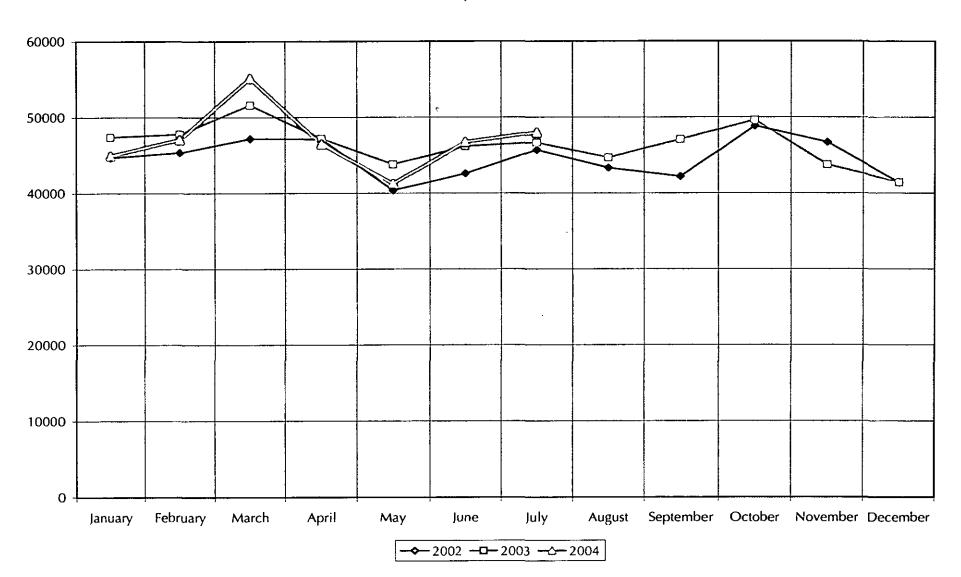

Following monthly reports to be reviewed and placed on file for audit:

| <ol> <li>Over the Counter Receipts</li> </ol> | \$   | 11,793.50   |
|-----------------------------------------------|------|-------------|
| 2. Petty Cash Expenditures                    | \$   | 6.12        |
| 3. Budget Expenditures for October            | \$   | 435,280.86  |
| 4. Expenditures Year to Date                  | \$4  | ,196,449.26 |
| 5. Revenue for October                        | \$   | 14,173.71   |
| 6. Revenue Year to Date                       | \$ 2 | ,606,243.78 |

### DES PLAINES PUBLIC LIBRARY FINANCE REPORT FOR NOVEMBER 2004

Following monthly reports to be reviewed and placed on file for audit:

| <ol> <li>Over the Counter Receipts</li> <li>Petty Cash Expenditures</li> <li>Budget Expenditures for November</li> <li>Expenditures Year to Date</li> <li>Revenue for November</li> <li>Revenue Year to Date</li> </ol> Warrant Register | \$ 13,522.28<br>\$ 35.85<br>\$ 477,862.43<br>\$ 4,647,073.79<br>\$ 21,110.69<br>\$ 2,753,877.37 |
|------------------------------------------------------------------------------------------------------------------------------------------------------------------------------------------------------------------------------------------|-------------------------------------------------------------------------------------------------|
| November 01, 2004<br>November 15, 2004<br>Total<br>Salaries                                                                                                                                                                              | \$ 96,591.13<br>\$ 100,242.29<br>\$ 196,833.42                                                  |
| November 12, 2004<br>November 22, 2004<br>Total                                                                                                                                                                                          | \$ 109,450.05<br>\$ 109,704.28<br>\$ 219.154.33                                                 |

# DES PLAINES PUBLIC LIBRARY OVER THE COUNTER RECEIPTS FOR NOVEMBER 2004

|                | Nov 2003    | Nov 2004    | Year to Date 2003 | Year to Date 2004 |
|----------------|-------------|-------------|-------------------|-------------------|
| Lost Materials | 676.74      | 549.30      | 6,224.40          | 6,133.32          |
| Fines          | 11,623.82   | 9,474.69    | 98,772.74         | 88,217.83         |
| Damage         | 57.00       | 191.81      | 986.58            | 2,133.96          |
| Fees           | 346.21      | 340.25      | 3,153.48          | 4,192.82          |
| Copies         | 2,392.55    | 2,950.23    | 25,376.53         | 26,759.22         |
| Miscellaneous  | 5.00        | 16.00       | 207.45            | 234.30            |
| Total          | \$15,101.32 | \$13,522.28 | \$134,721.18      | \$127,671.45      |