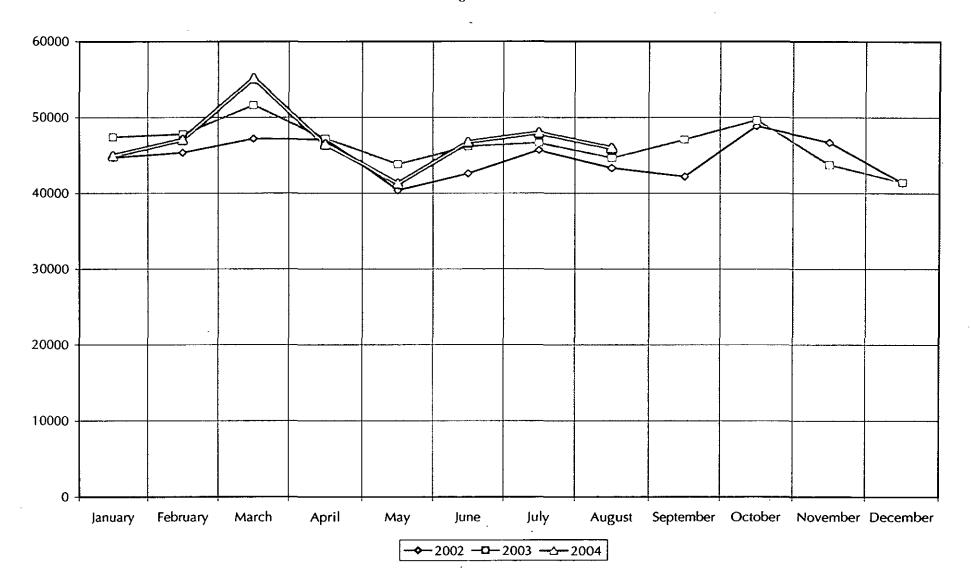

| 6                 |
| Dr. Gesundheit                               | 2          | 322               |
| Poetry Pizza Party                           | 1          | 14                |
| Travel memories                              | 1          | 22                |
| YA Volunteer Pizza Party                     | 1          | 20                |
| Total                                        | 6          | 384               |
| Literacy Program                             |            |                   |
| Learn to Read                                | 5          | 300               |
| Grand Total                                  | 58         | 1,827             |

August Total = 40 groups involving 1,827 people. 2004 Year to Date Total = 490 groups involving 25,524 people.





Circulation Statistics Items Circulated Per Month By Year



Adult Patron Assistance August 2004



Youth Patron Assistance August 2004



Meeting Room Attendance August 2004



### V.D.2.

| V | Progress Report       |
|---|-----------------------|
|   | Response Requested by |
|   | Board Action Required |

### FRIENDS OF THE DES PLAINES PUBLIC LIBRARY August 24, 2004

Avis Nowak, the Friends' representative to the Library Board meetings will be temporarily replaced by Charlotte Storer and Sue D'Hondt.

Noreen Lake and Sandra Norlin reported on the filtering process to be initiated at the Des Plaines Public Library with review of the implementation after 6 months of use. They also mentioned that the Library will add two full-time security monitors and five more cameras.

The Friends of