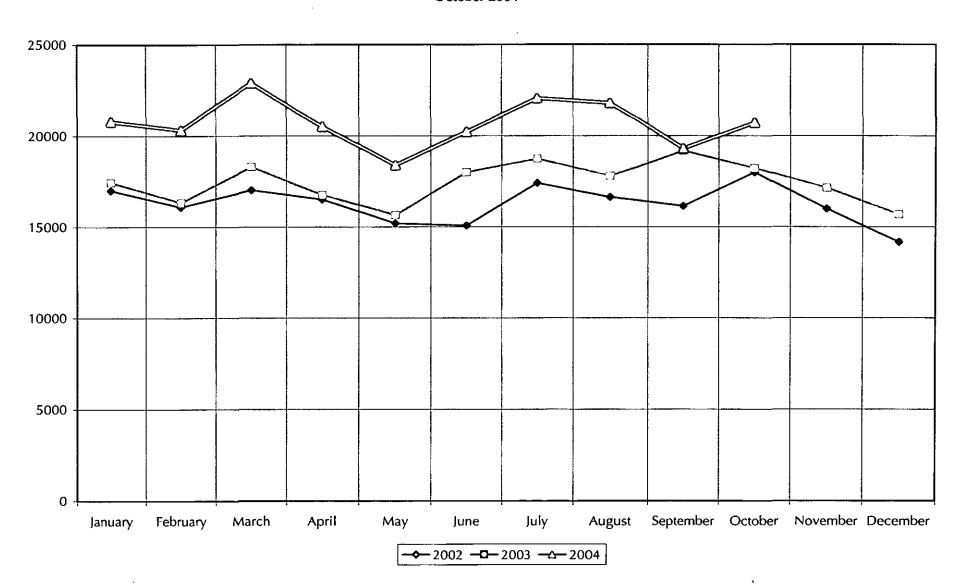

#### PATRON SERVICES

Circulation decreased from October 2004 by 3.87%. AV circulation represented 45% of the total circulation, 32% of children's material circulation and 52% of adults'. Computer use and printing both increased.