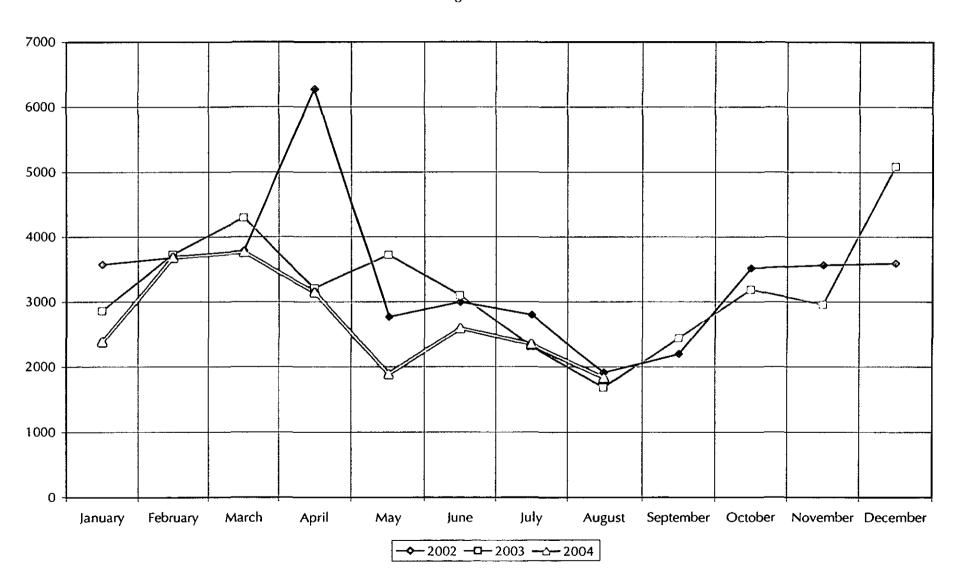

# DES PLAINES PUBLIC LIBRARY OVER THE COUNTER RECEIPTS FOR NOVEMBER 2004

|                | Nov 2003    | Nov 2004    | Year to Date 2003 | Year to Date 2004 |
|----------------|-------------|-------------|-------------------|-------------------|
| Lost Materials | 676.74      | 549.30      | 6,224.40          | 6,133.32          |
| Fines          | 11,623.82   | 9,474.69    | 98,772.74         | 88,217.83         |
| Damage         | 57.00       | 191.81      | 986.58            | 2,133.96          |
| Fees           | 346.21      | 340.25      | 3,153.48          | 4,192.82          |
| Copies         | 2,392.55    | 2,950.23    | 25,376.53         | 26,759.22         |
| Miscellaneous  | 5.00        | 16.00       | 207.45            | 234.30            |
| Total          | \$15,101.32 | \$13,522.28 | \$134,721.18      | \$127,671.45      |