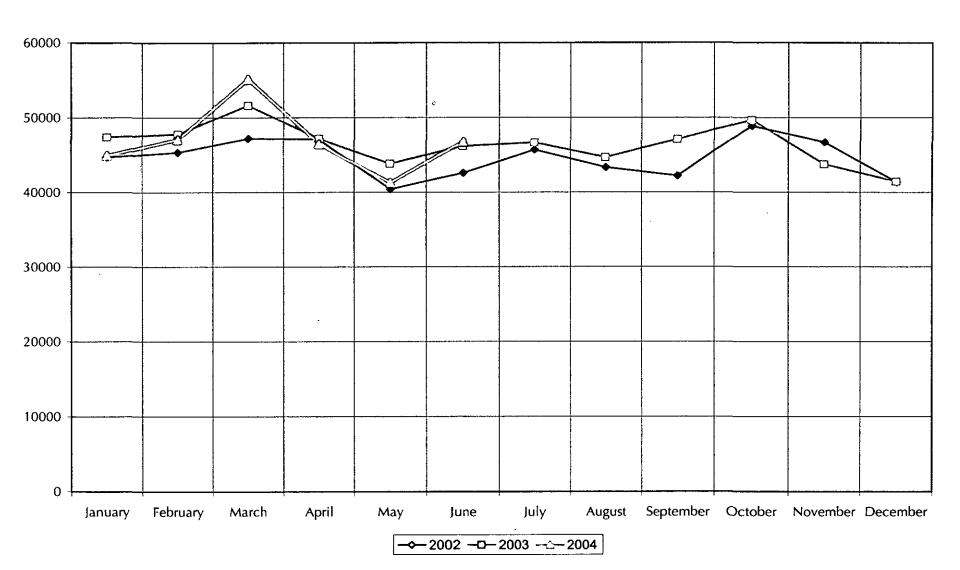

#### PATRON SERVICES

Circulation decreased from October 2004 by 3.87%. AV circulation represented 45% of the total circulation, 32% of children's material circulation and 52% of adults'. Computer use and printing both increased.