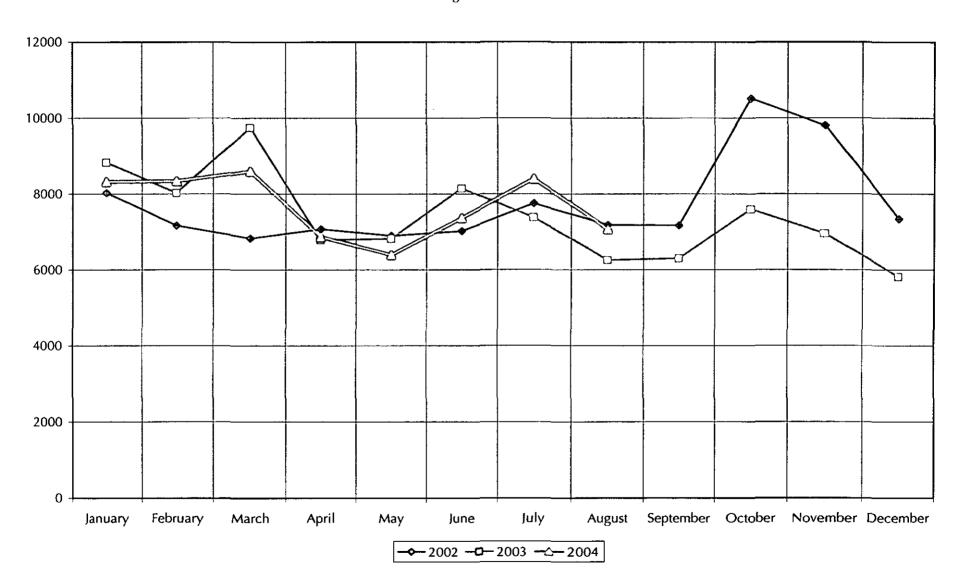

# DES PLAINES PUBLIC LIBRARY OVER THE COUNTER RECEIPTS FOR NOVEMBER 2004

|                | Nov 2003    | Nov 2004    | Year to Date 2003 | Year to Date 2004 |
|----------------|-------------|-------------|-------------------|-------------------|
| Lost Materials | 676.74      | 549.30      | 6,224.40          | 6,133.32          |
| Fines          | 11,623.82   | 9,474.69    | 98,772.74         | 88,217.83         |
| Damage         | 57.00       | 191.81      | 986.58            | 2,133.96          |
| Fees           | 346.21      | 340.25      | 3,153.48          | 4,192.82          |
| Copies         | 2,392.55    | 2,950.23    | 25,376.53         | 26,759.22         |
| Miscellaneous  | 5.00        | 16.00       | 207.45            | 234.30            |
| Total          | \$15,101.32 | \$13,522.28 | \$134,721.18      | \$127,671.45      |