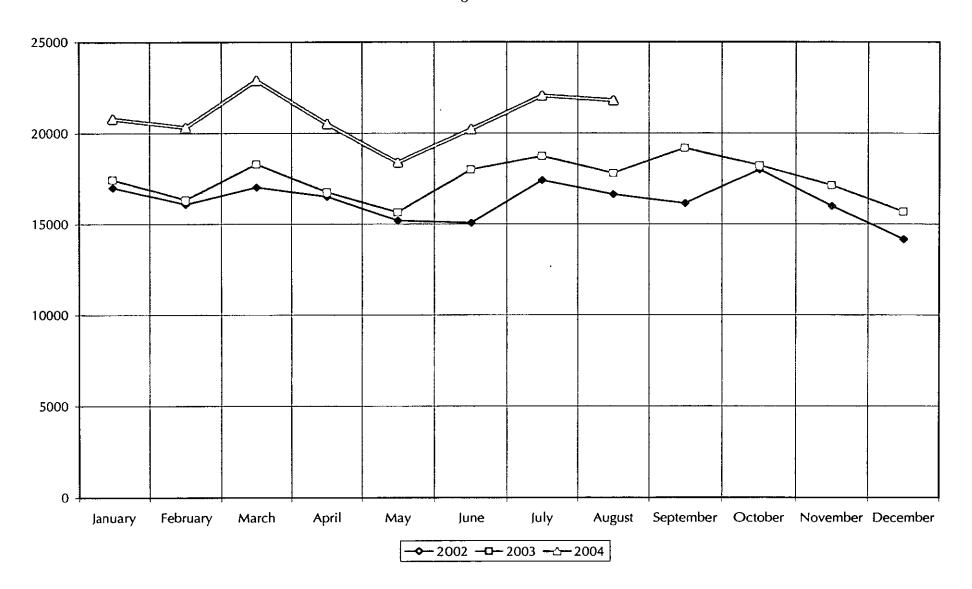

# DES PLAINES PUBLIC LIBRARY OVER THE COUNTER RECEIPTS FOR NOVEMBER 2004

|                | Nov 2003    | Nov 2004    | Year to Date 2003 | Year to Date 2004 |
|----------------|-------------|-------------|-------------------|-------------------|
| Lost Materials | 676.74      | 549.30      | 6,224.40          | 6,133.32          |
| Fines          | 11,623.82   | 9,474.69    | 98,772.74         | 88,217.83         |
| Damage         | 57.00       | 191.81      | 986.58            | 2,133.96          |
| Fees           | 346.21      | 340.25      | 3,153.48          | 4,192.82          |
| Copies         | 2,392.55    | 2,950.23    | 25,376.53         | 26,759.22         |
| Miscellaneous  | 5.00        | 16.00       | 207.45            | 234.30            |
| Total          | \$15,101.32 | \$13,522.28 | \$134,721.18      | \$127,671.45      |