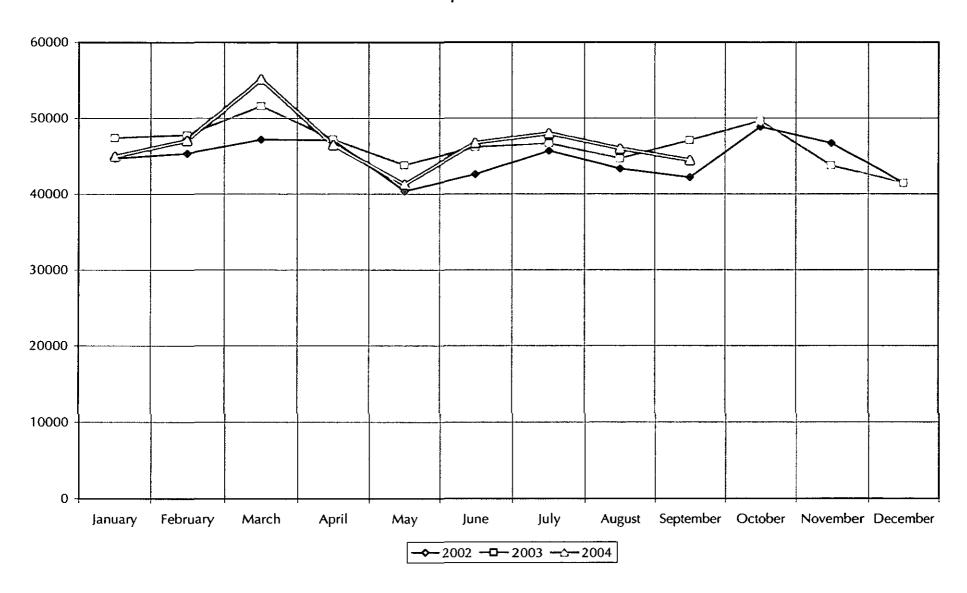

#### PATRON SERVICES

Circulation decreased from October 2004 by 3.87%. AV circulation represented 45% of the total circulation, 32% of children's material circulation and 52% of adults'. Computer use and printing both increased.