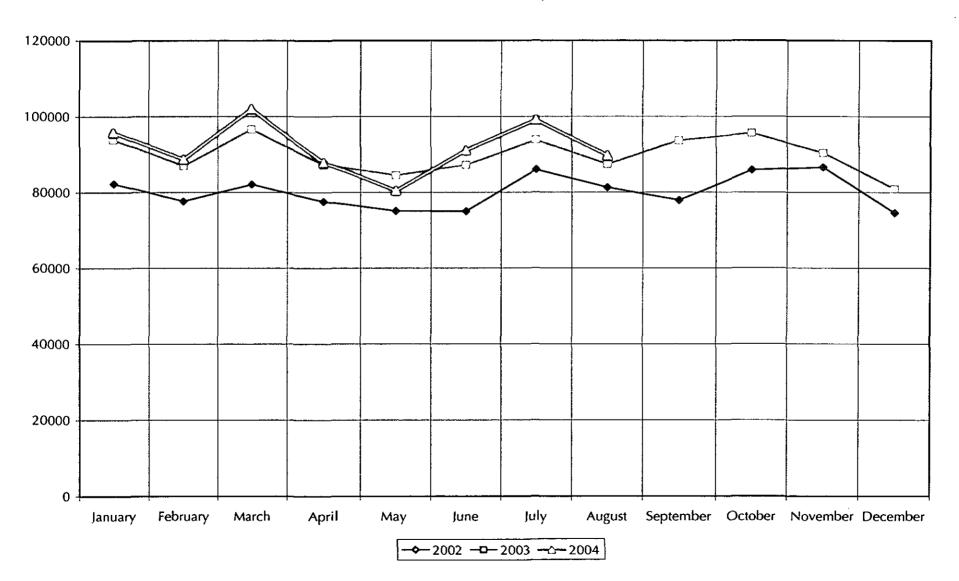

# DES PLAINES PUBLIC LIBRARY OVER THE COUNTER RECEIPTS FOR NOVEMBER 2004

|                | Nov 2003    | Nov 2004    | Year to Date 2003 | Year to Date 2004 |
|----------------|-------------|-------------|-------------------|-------------------|
| Lost Materials | 676.74      | 549.30      | 6,224.40          | 6,133.32          |
| Fines          | 11,623.82   | 9,474.69    | 98,772.74         | 88,217.83         |
| Damage         | 57.00       | 191.81      | 986.58            | 2,133.96          |
| Fees           | 346.21      | 340.25      | 3,153.48          | 4,192.82          |
| Copies         | 2,392.55    | 2,950.23    | 25,376.53         | 26,759.22         |
| Miscellaneous  | 5.00        | 16.00       | 207.45            | 234.30            |
| Total          | \$15,101.32 | \$13,522.28 | \$134,721.18      | \$127,671.45      |