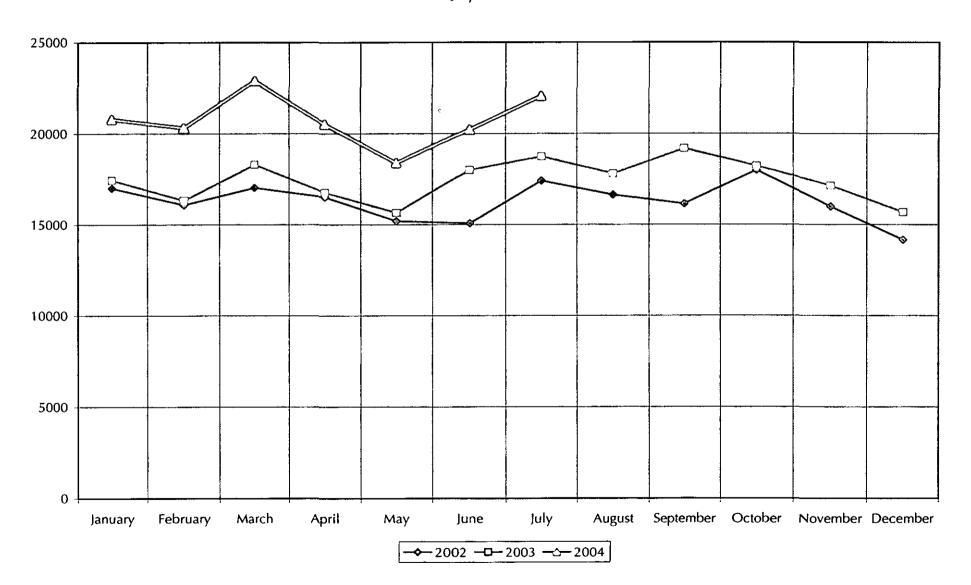

Following monthly reports to be reviewed and placed on file for audit:

| <ol> <li>Over the Counter Receipts</li> </ol> | \$   | 11,793.50   |
|-----------------------------------------------|------|-------------|
| 2. Petty Cash Expenditures                    | \$   | 6.12        |
| 3. Budget Expenditures for October            | \$   | 435,280.86  |
| 4. Expenditures Year to Date                  | \$4  | ,196,449.26 |
| 5. Revenue for October                        | \$   | 14,173.71   |
| 6. Revenue Year to Date                       | \$ 2 | ,606,243.78 |

### DES PLAINES PUBLIC LIBRARY FINANCE REPORT FOR NOVEMBER 2004

Following monthly reports to be reviewed and placed on file for audit:

| <ol> <li>Over the Counter Receipts</li> <li>Petty Cash Expenditures</li> <li>Budget Expenditures for November</li> <li>Expenditures Year to Date</li> <li>Revenue for November</li> <li>Revenue Year to Date</li> </ol> Warrant Register | \$ 13,522.28<br>\$ 35.85<br>\$ 477,862.43<br>\$ 4,647,073.79<br>\$ 21,110.69<br>\$ 2,753,877.37 |
|------------------------------------------------------------------------------------------------------------------------------------------------------------------------------------------------------------------------------------------|-------------------------------------------------------------------------------------------------|
| November 01, 2004<br>November 15, 2004<br>Total<br>Salaries                                                                                                                                                                              | \$ 96,591.13<br>\$ 100,242.29<br>\$ 196,833.42                                                  |
| November 12, 2004<br>November 22, 2004<br>Total                                                                                                                                                                                          | \$ 109,450.05<br>\$ 109,704.28<br>\$ 219.154.33                                                 |

# DES PLAINES PUBLIC LIBRARY OVER THE COUNTER RECEIPTS FOR NOVEMBER 2004

|                | Nov 2003    | Nov 2004    | Year to Date 2003 | Year to Date 2004 |
|----------------|-------------|-------------|-------------------|-------------------|
| Lost Materials | 676.74      | 549.30      | 6,224.40          | 6,133.32          |
| Fines          | 11,623.82   | 9,474.69    | 98,772.74         | 88,217.83         |
| Damage         | 57.00       | 191.81      | 986.58            | 2,133.96          |
| Fees           | 346.21      | 340.25      | 3,153.48          | 4,192.82          |
| Copies         | 2,392.55    | 2,950.23    | 25,376.53         | 26,759.22         |
| Miscellaneous  | 5.00        | 16.00       | 207.45            | 234.30            |
| Total          | \$15,101.32 | \$13,522.28 | \$134,721.18      | \$127,671.45      |