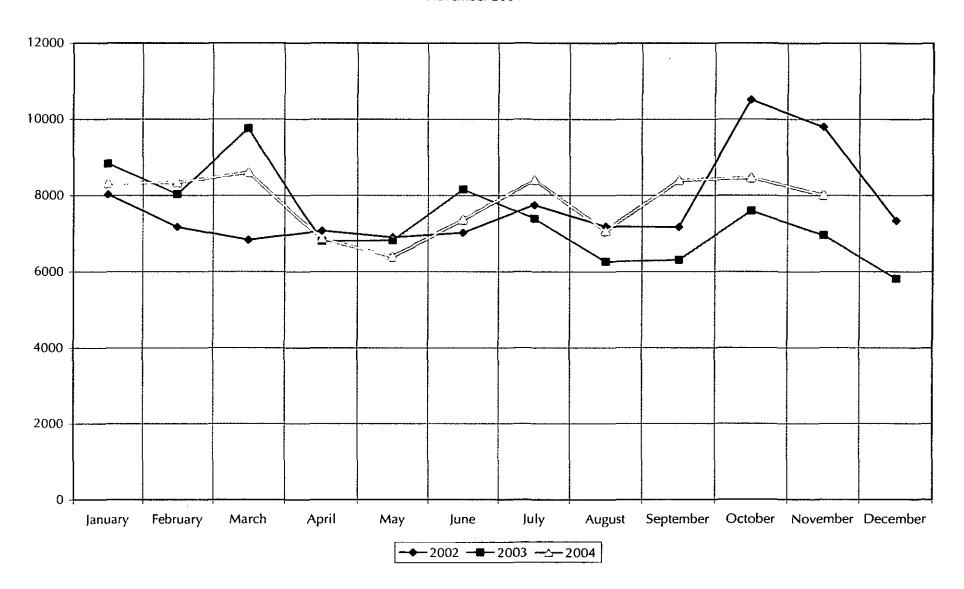

| Grand Total                                | 135        | 4,052             |

November Total = 76 groups involving 4,128 people. 2004 Year to Date Total = 687 groups involving 40,052 people.

Circulation Statistics November 2004



Patron Attendance November 2004



Adult Patron Assistance November 2004



Youth Patron Assistance November 2004



Meeting Room Attendance November 2004



#### FRIENDS OF THE DES PLAINES PUBLIC LIBRARY November 23, 2004 Meeting Report

Friends' Memberships are still being received bringing in \$180 since November 1, 2004.

Members of the Ongoing Book Shelf Committee have been categorizing the books. Biographies, Travel and fiction books are going well. It was suggested that a January 2005 sale be considered because of the abundance of books that have been received.

The Sunday Film "Cold Mountain" was well attended with only a few empty seats left. The Friday Night Foreign Films will continue.

The Christmas Book Sale has been scheduled for December 11, 2004 from 9:00 am to 4:00 pm. A meeting will be called following this sale to consider the possibility of having a January sale.

Sandra Norlin repo