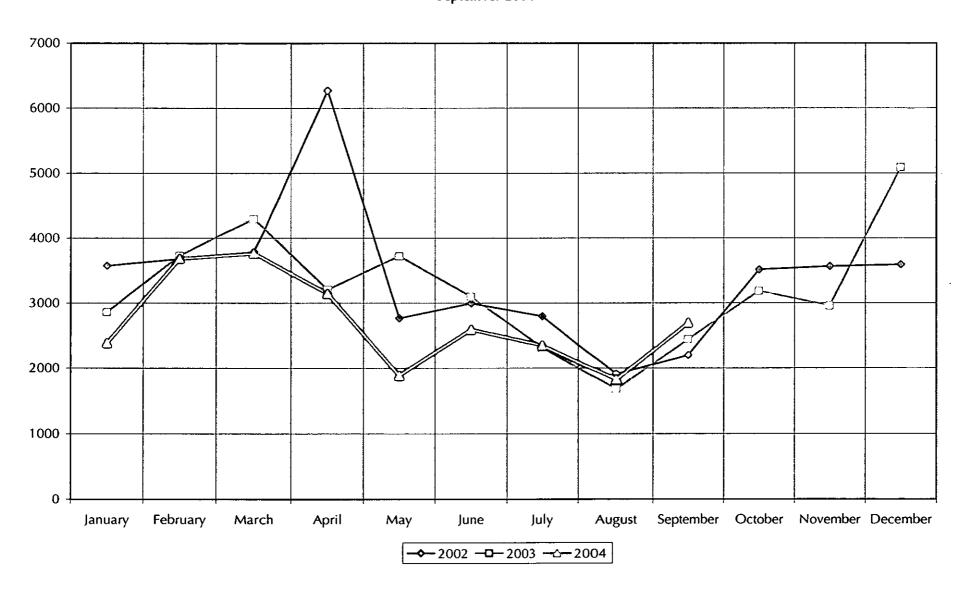

Following monthly reports to be reviewed and placed on file for audit:

| <ol> <li>Over the Counter Receipts</li> </ol> | \$   | 11,793.50   |
|-----------------------------------------------|------|-------------|
| 2. Petty Cash Expenditures                    | \$   | 6.12        |
| 3. Budget Expenditures for October            | \$   | 435,280.86  |
| 4. Expenditures Year to Date                  | \$4  | ,196,449.26 |
| 5. Revenue for October                        | \$   | 14,173.71   |
| 6. Revenue Year to Date                       | \$ 2 | ,606,243.78 |

### DES PLAINES PUBLIC LIBRARY FINANCE REPORT FOR NOVEMBER 2004

Following monthly reports to be reviewed and placed on file for audit:

| <ol> <li>Over the Counter Receipts</li> <li>Petty Cash Expenditures</li> <li>Budget Expenditures for November</li> <li>Expenditures Year to Date</li> <li>Revenue for November</li> <li>Revenue Year to Date</li> </ol> Warrant Register | \$ 13,522.28<br>\$ 35.85<br>\$ 477,862.43<br>\$ 4,647,073.79<br>\$ 21,110.69<br>\$ 2,753,877.37 |
|------------------------------------------------------------------------------------------------------------------------------------------------------------------------------------------------------------------------------------------|-------------------------------------------------------------------------------------------------|
| November 01, 2004<br>November 15, 2004<br>Total<br>Salaries                                                                                                                                                                              | \$ 96,591.13<br>\$ 100,242.29<br>\$ 196,833.42                                                  |
| November 12, 2004<br>November 22, 2004<br>Total                                                                                                                                                                                          | \$ 109,450.05<br>\$ 109,704.28<br>\$ 219.154.33                                                 |

# DES PLAINES PUBLIC LIBRARY OVER THE COUNTER RECEIPTS FOR NOVEMBER 2004

|                | Nov 2003    | Nov 2004    | Year to Date 2003 | Year to Date 2004 |
|----------------|-------------|-------------|-------------------|-------------------|
| Lost Materials | 676.74      | 549.30      | 6,224.40          | 6,133.32          |
| Fines          | 11,623.82   | 9,474.69    | 98,772.74         | 88,217.83         |
| Damage         | 57.00       | 191.81      | 986.58            | 2,133.96          |
| Fees           | 346.21      | 340.25      | 3,153.48          | 4,192.82          |
| Copies         | 2,392.55    | 2,950.23    | 25,376.53         | 26,759.22         |
| Miscellaneous  | 5.00        | 16.00       | 207.45            | 234.30            |
| Total          | \$15,101.32 | \$13,522.28 | \$134,721.18      | \$127,671.45      |