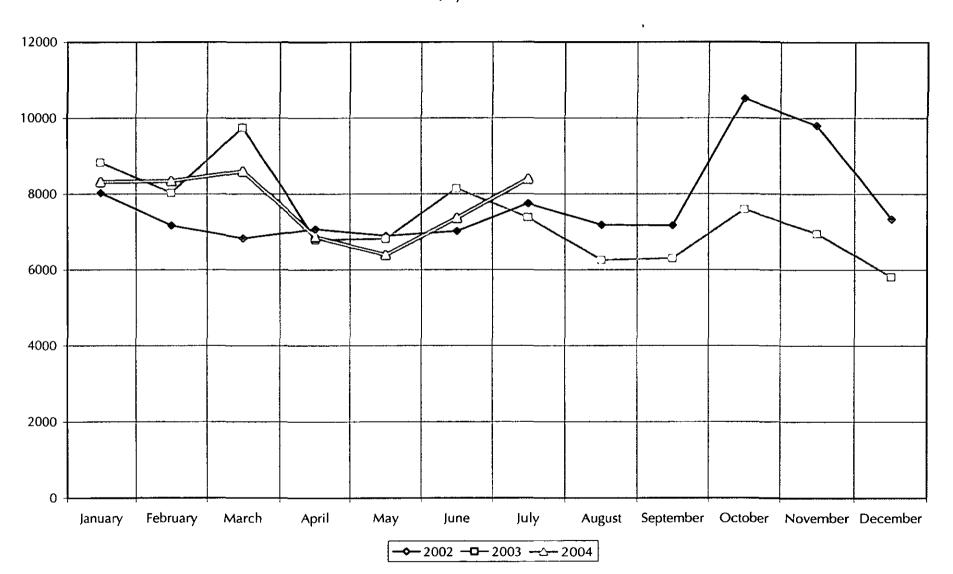

Following monthly reports to be reviewed and placed on file for audit:

| <ol> <li>Over the Counter Receipts</li> </ol> | \$   | 11,793.50   |
|-----------------------------------------------|------|-------------|
| 2. Petty Cash Expenditures                    | \$   | 6.12        |
| 3. Budget Expenditures for October            | \$   | 435,280.86  |
| 4. Expenditures Year to Date                  | \$4  | ,196,449.26 |
| 5. Revenue for October                        | \$   | 14,173.71   |
| 6. Revenue Year to Date                       | \$ 2 | ,606,243.78 |

### DES PLAINES PUBLIC LIBRARY FINANCE REPORT FOR NOVEMBER 2004

Following monthly reports to be reviewed and placed on file for audit:

| <ol> <li>Over the Counter Receipts</li> <li>Petty Cash Expenditures</li> <li>Budget Expenditures for November</li> <li>Expenditures Year to Date</li> <li>Revenue for November</li> <li>Revenue Year to Date</li> </ol> Warrant Register | \$ 13,522.28<br>\$ 35.85<br>\$ 477,862.43<br>\$ 4,647,073.79<br>\$ 21,110.69<br>\$ 2,753,877.37 |
|------------------------------------------------------------------------------------------------------------------------------------------------------------------------------------------------------------------------------------------|-------------------------------------------------------------------------------------------------|
| November 01, 2004<br>November 15, 2004<br>Total<br>Salaries                                                                                                                                                                              | \$ 96,591.13<br>\$ 100,242.29<br>\$ 196,833.42                                                  |
| November 12, 2004<br>November 22, 2004<br>Total                                                                                                                                                                                          | \$ 109,450.05<br>\$ 109,704.28<br>\$ 219.154.33                                                 |

# DES PLAINES PUBLIC LIBRARY OVER THE COUNTER RECEIPTS FOR NOVEMBER 2004

|                | Nov 2003    | Nov 2004    | Year to Date 2003 | Year to Date 2004 |
|----------------|-------------|-------------|-------------------|-------------------|
| Lost Materials | 676.74      | 549.30      | 6,224.40          | 6,133.32          |
| Fines          | 11,623.82   | 9,474.69    | 98,772.74         | 88,217.83         |
| Damage         | 57.00       | 191.81      | 986.58            | 2,133.96          |
| Fees           | 346.21      | 340.25      | 3,153.48          | 4,192.82          |
| Copies         | 2,392.55    | 2,950.23    | 25,376.53         | 26,759.22         |
| Miscellaneous  | 5.00        | 16.00       | 207.45            | 234.30            |
| Total          | \$15,101.32 | \$13,522.28 | \$134,721.18      | \$127,671.45      |