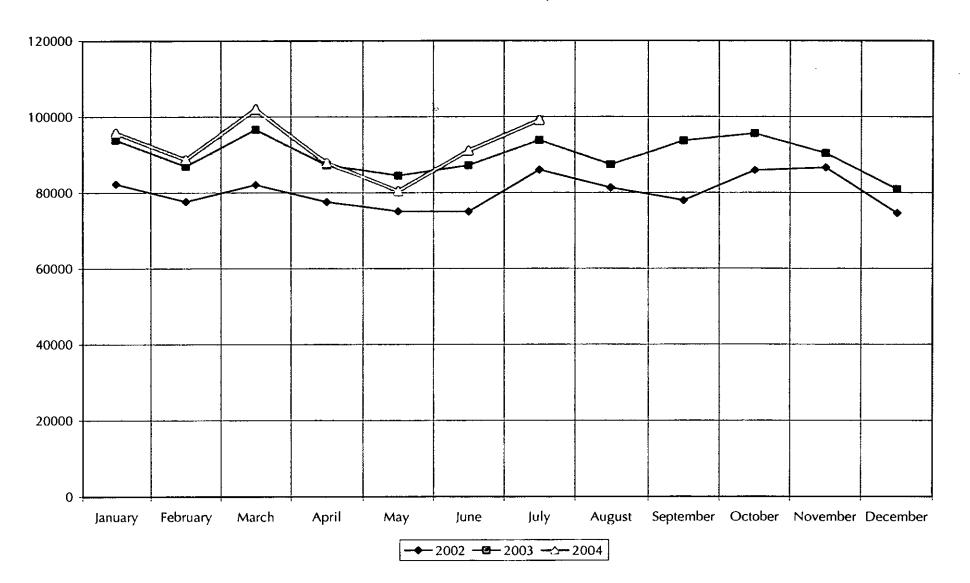

Following monthly reports to be reviewed and placed on file for audit:

| <ol> <li>Over the Counter Receipts</li> </ol> | \$   | 11,793.50   |
|-----------------------------------------------|------|-------------|
| 2. Petty Cash Expenditures                    | \$   | 6.12        |
| 3. Budget Expenditures for October            | \$   | 435,280.86  |
| 4. Expenditures Year to Date                  | \$4  | ,196,449.26 |
| 5. Revenue for October                        | \$   | 14,173.71   |
| 6. Revenue Year to Date                       | \$ 2 | ,606,243.78 |

### DES PLAINES PUBLIC LIBRARY FINANCE REPORT FOR NOVEMBER 2004

Following monthly reports to be reviewed and placed on file for audit:

| <ol> <li>Over the Counter Receipts</li> <li>Petty Cash Expenditures</li> <li>Budget Expenditures for November</li> <li>Expenditures Year to Date</li> <li>Revenue for November</li> <li>Revenue Year to Date</li> </ol> Warrant Register | \$ 13,522.28<br>\$ 35.85<br>\$ 477,862.43<br>\$ 4,647,073.79<br>\$ 21,110.69<br>\$ 2,753,877.37 |
|------------------------------------------------------------------------------------------------------------------------------------------------------------------------------------------------------------------------------------------|-------------------------------------------------------------------------------------------------|
| November 01, 2004<br>November 15, 2004<br>Total<br>Salaries                                                                                                                                                                              | \$ 96,591.13<br>\$ 100,242.29<br>\$ 196,833.42                                                  |
| November 12, 2004<br>November 22, 2004<br>Total                                                                                                                                                                                          | \$ 109,450.05<br>\$ 109,704.28<br>\$ 219.154.33                                                 |

# DES PLAINES PUBLIC LIBRARY OVER THE COUNTER RECEIPTS FOR NOVEMBER 2004

|                | Nov 2003    | Nov 2004    | Year to Date 2003 | Year to Date 2004 |
|----------------|-------------|-------------|-------------------|-------------------|
| Lost Materials | 676.74      | 549.30      | 6,224.40          | 6,133.32          |
| Fines          | 11,623.82   | 9,474.69    | 98,772.74         | 88,217.83         |
| Damage         | 57.00       | 191.81      | 986.58            | 2,133.96          |
| Fees           | 346.21      | 340.25      | 3,153.48          | 4,192.82          |
| Copies         | 2,392.55    | 2,950.23    | 25,376.53         | 26,759.22         |
| Miscellaneous  | 5.00        | 16.00       | 207.45            | 234.30            |
| Total          | \$15,101.32 | \$13,522.28 | \$134,721.18      | \$127,671.45      |