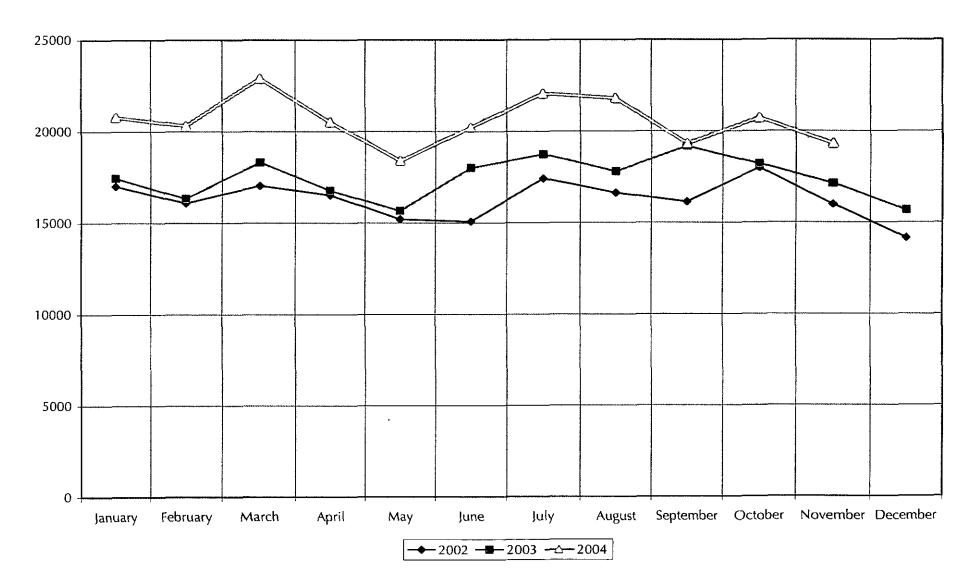

| Grand Total                                | 135        | 4,052             |

November Total = 76 groups involving 4,128 people. 2004 Year to Date Total = 687 groups involving 40,052 people.

Circulation Statistics November 2004



Patron Attendance November 2004



Adult Patron Assistance November 2004



Youth Patron Assistance November 2004



Meeting Room Attendance November 2004



#### FRIENDS OF THE DES PLAINES PUBLIC LIBRARY November 23, 2004 Meeting Report

Friends' Memberships are still being received bringing in \$180 since November 1, 2004.

Members of the Ongoing Book Shelf Committee have been categorizing the books. Biographies, Travel and fiction books are going well. It was suggested that a January 2005 sale be considered because of the abundance of books that have been received.

The Sunday Film "Cold Mountain" was well attended with only a few empty seats left. The Friday Night Foreign Films will continue.

The Christmas Book Sale has been scheduled for December 11, 2004 from 9:00 am to 4:00 pm. A meeting will be called following this sale to consider the possibility of h