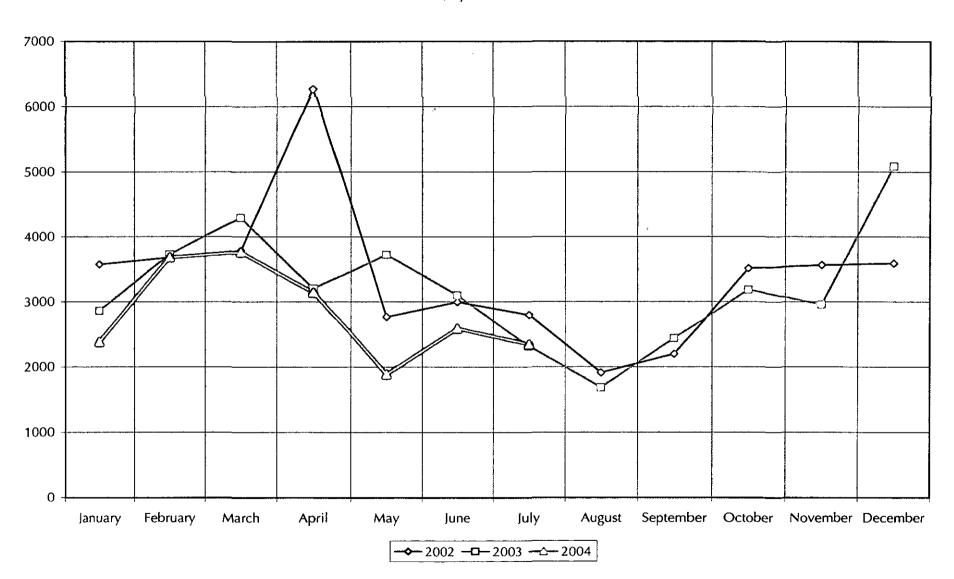

#### PATRON SERVICES

Circulation decreased from October 2004 by 3.87%. AV circulation represented 45% of the total circulation, 32% of children's material circulation and 52% of adults'. Computer use and printing both increased.