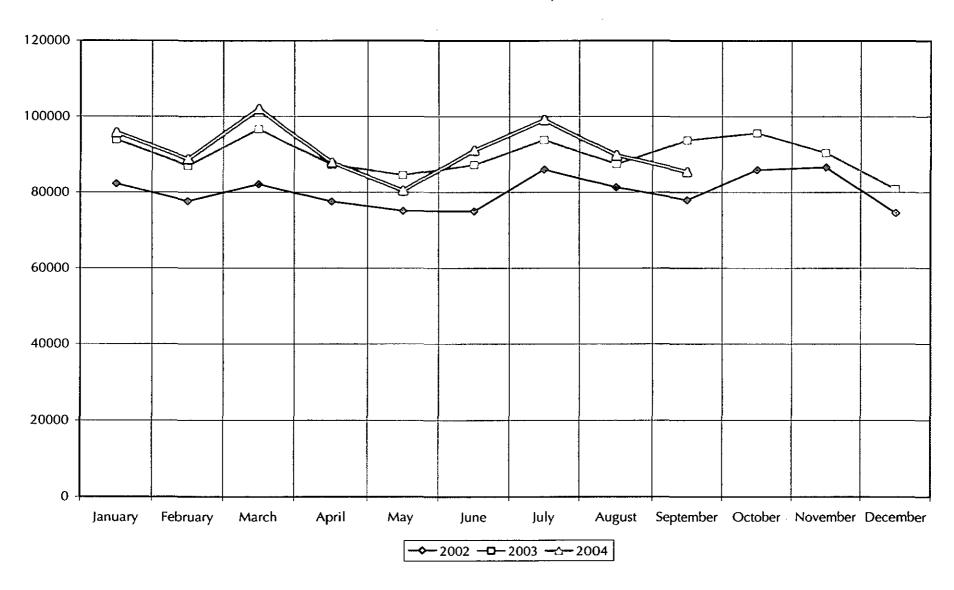

#### PATRON SERVICES

Circulation decreased from October 2004 by 3.87%. AV circulation represented 45% of the total circulation, 32% of children's material circulation and 52% of adults'. Computer use and printing both increased.