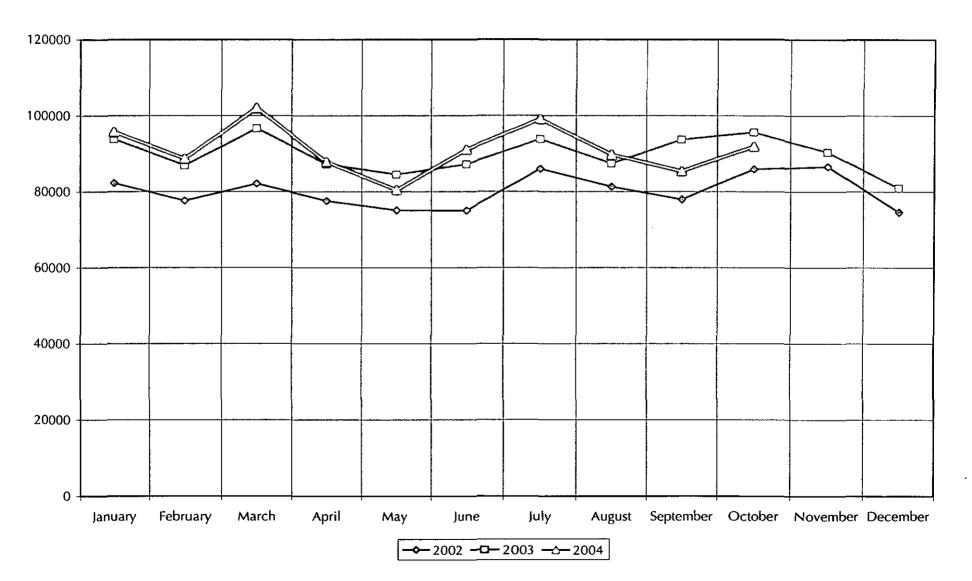

Poetry                                | 1        | 21                |
| Pumpkin Time 4-7 year olds                  | 1        | 33                |
| Stories and More                            | 2        | 44                |
| Story Explorers                             | 2        | 27                |
| Total                                       | 67       | 1,399             |
| Literacy Program                            |          |                   |
| Learn to Read                               | 12       | 780               |
| Grand Total                                 | 136      | 3,679             |

October Total = 62groups involving 3,679 people. 2004 Year to Date Total = 619 groups involving 31,898 people.

### Circulation Statistics Items Circulated Per Month By Year



#### Patron Attendance October 2004



#### Adult Patron Assistance October 2004







#### Meeting Room Attendance October 2004





1501 Ellinwood Street

Des Plaines, IL 60016-4553

847.827.5551 phone

847.827.7974 fax

www.desplaines.lib.il.us

V.D.2.

### FRIENDS OF THE DES PLAINES PUBLIC LIBRARY October 26, 2004 Meeting Report

Members of the Book Sale Committee reported that the Friends of the Library's Book Sale held on October 15-17, 2004 at the Des Plaines Public Library generated approximately \$13,532 in revenue. The Treasurer also reported that once the Library's wish list is satisfied there would be approximately \$10,000 remaining. The Treasurer suggested that this money be spent in this fiscal year because of the charitable status of the organization.

Book Sale Committe